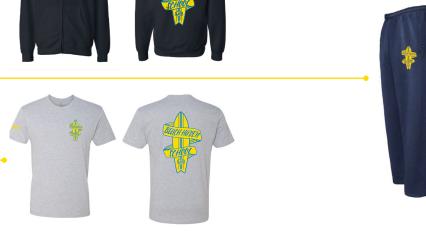

#### **Navy Short Sleeve T-Shirt**

| Youth Small    | x \$18 = |
|----------------|----------|
| Youth Medium   | x \$18 = |
| Youth Large    | x \$18 = |
| Adult Small    | x \$20 = |
| Adult Medium   | x \$20 = |
| Adult Large    | x \$20 = |
| Adult X-Large  | x \$20 = |
| Adult XX-Large | x \$20 = |

#### **Navy Long Sleeve T-Shirt**

| Adult Small   | x \$25 = |
|---------------|----------|
| Adult Medium  | x \$25 = |
| Adult Large   | x \$25 = |
| Adult X-Large | x \$25 = |
| Ũ             |          |

## **Navy Hoodie**

| x \$30 = |
|----------|
| x \$30 = |
| x \$30 = |
| x \$32 = |
|          |

\_\_\_\_ \_\_\_\_ \_\_\_\_ \_\_\_\_

### Navy Zip-Up Hooded Sweatshirt

| Youth Small    | x \$32 = |
|----------------|----------|
| Youth Medium   | x \$32 = |
| Youth Large    | x \$32 = |
| Adult Small    | x \$35 = |
| Adult M & L    | SOLD OUT |
| Adult X-Large  | x \$35 = |
| Adult XX-Large | x \$35 = |

### **Navy Sweatpants**

| Youth Small  | x \$30 = |
|--------------|----------|
| Youth Medium | x \$30 = |
| Youth Large  | x \$30 = |

### Gray Short Sleeve T-Shirt: SALE

| Adult Small              | x \$5 =  |
|--------------------------|----------|
| A <del>dult Mediun</del> | x \$5 =  |
| Adult Large              | SOLD OUT |
| Adult X-Large            | x \$5 =  |