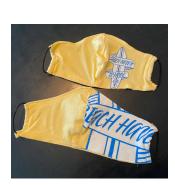

### **Face Masks**

Total: \$\_

# Youth (top) & Adult (bottom) Face Masks

Magnet: 4.5" x 7" Sticker: 2.5" x 4"

Return this form with payment - cash, check (made out to Beach Haven PTA) or Venmo @BeachHaven-Pta (note Spirit Wear)

Name:

Email: